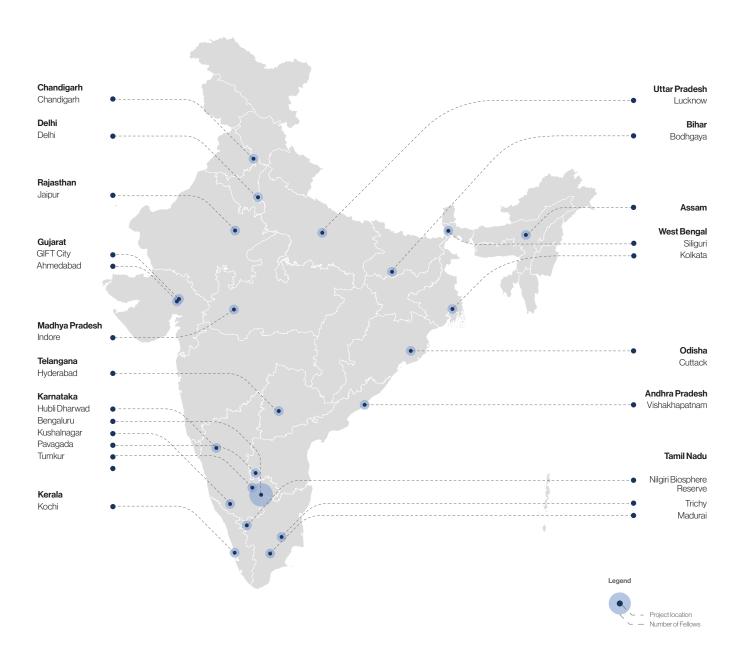

## **Practica sites**

Through Practica, Fellows test and reformulate classroom learning by engaging in field-based enquiry and proposition in specific, bounded neighbourhoods (e.g., a Municipal Ward) and geographies (e.g., corridors).