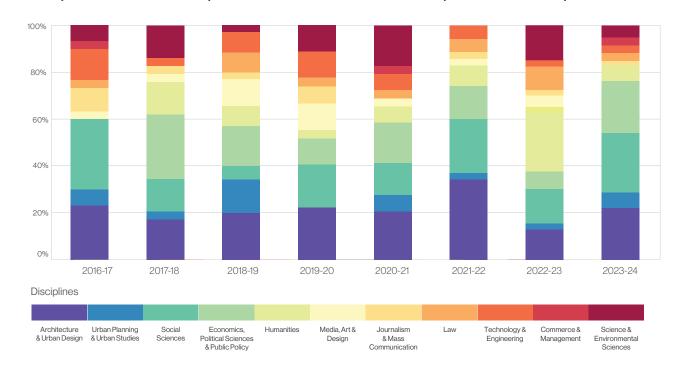

# Interdisciplinary transitions across disciplines and practices

**Disciplinary diversity** enables a new generation of practitioners that have been trained together, and choose multiple modes of practice to solve complex urban problems.