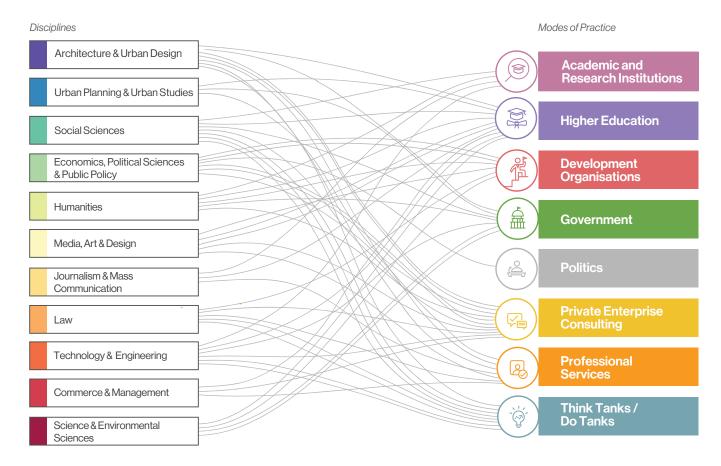

# Interdisciplinary transitions across disciplines and practices

**Disciplinary diversity** enables a new generation of practitioners that have been trained together, and choose multiple modes of practice to solve complex urban problems.