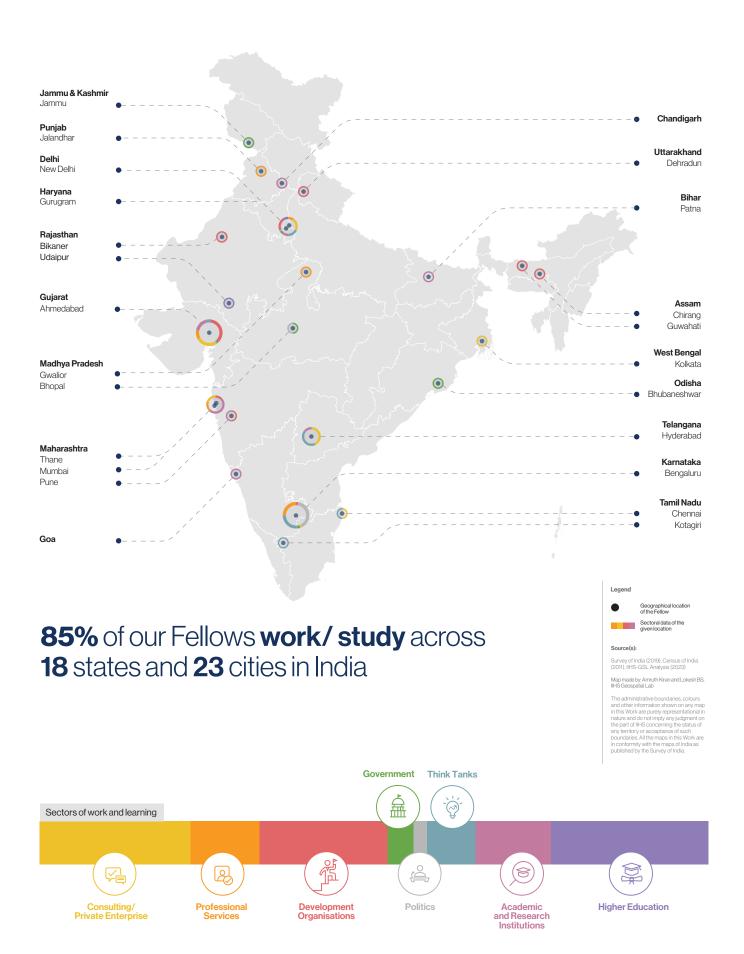

# Urban Fellows **Projects**

Projects expose Fellows to diverse forms of Urban Practice, by working on real-life problem solving in diverse thematic areas and institutional settings.