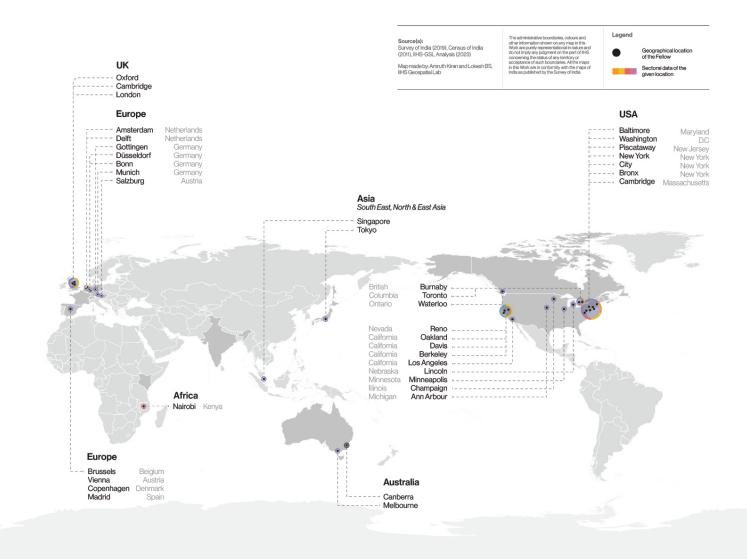

### Where Fellows went: international

# 15% of Fellows study at 50 universities including11 of the top 20 global universities, across5 continents and 15 countries

# Universities for higher education

| USA                                                                                                                                                                                                                                                                                                                                                                                                                                                                                                                                                                                                                                   | Canada                                                                                                                                                                    | UK                                                           |
|---------------------------------------------------------------------------------------------------------------------------------------------------------------------------------------------------------------------------------------------------------------------------------------------------------------------------------------------------------------------------------------------------------------------------------------------------------------------------------------------------------------------------------------------------------------------------------------------------------------------------------------|---------------------------------------------------------------------------------------------------------------------------------------------------------------------------|--------------------------------------------------------------|
| University of California, Berkeley University of Chicago Cornell University Harvard University University of Illinois Urbana Champaign Johns Hopkins University University of Michigan University of Minnesota University of Nevada, Reno Princeton University Rutgers University University of South California The New School University  Simon Fraser University University of Waterloo York University University  Europe University of Amsterdam Bielefeld University University of Göttingen IHE Delft Université Libre de Bruxelles Paris Lodron Universität Salzburg Politechnico di Milano Technical University Munich UNICA | University of Birmingham University of Cambridge University of Oxford SOAS                                                                                                |                                                              |
|                                                                                                                                                                                                                                                                                                                                                                                                                                                                                                                                                                                                                                       | Europe                                                                                                                                                                    | University College London                                    |
|                                                                                                                                                                                                                                                                                                                                                                                                                                                                                                                                                                                                                                       | Bielefeld University University of Göttingen IHE Delft Université Libre de Bruxelles Paris Lodron Universität Salzburg Politechnico di Milano Technical University Munich | Japan United Nations University                              |
|                                                                                                                                                                                                                                                                                                                                                                                                                                                                                                                                                                                                                                       |                                                                                                                                                                           | Australia RMIT University The Australian National University |