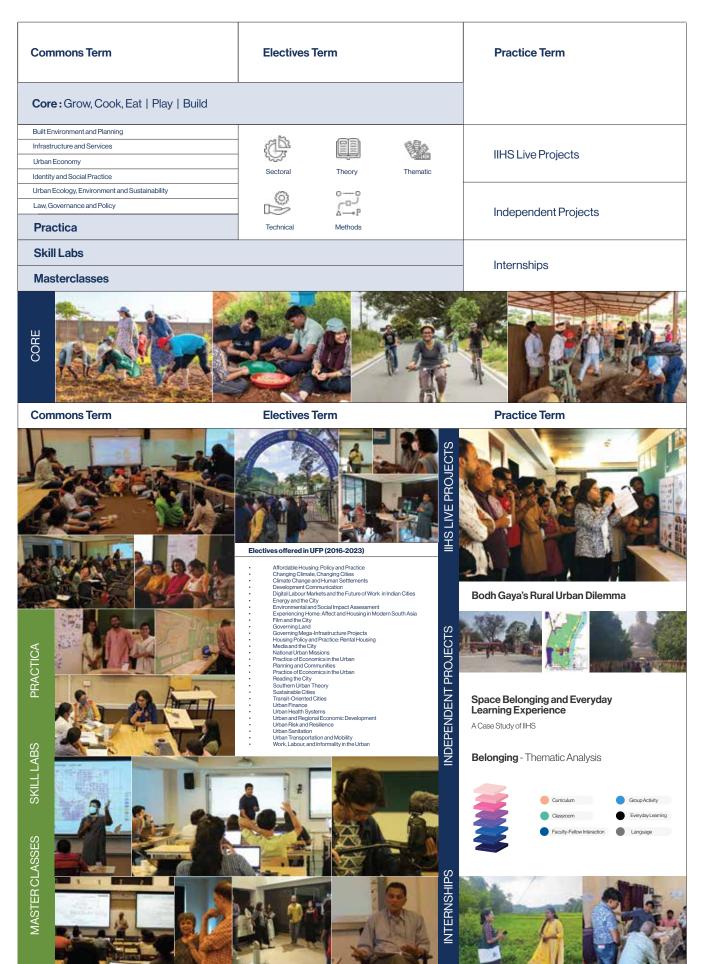

### **UFP Curriculum Structure 2023-24**

Interdisciplinary
Practice-based
Inclusive
Immersive

The IIHS Urban Fellows Programme combines classroom teaching, site-based applied learning, work in live projects, and external internships to introduce Fellows to diverse forms of urban practice.