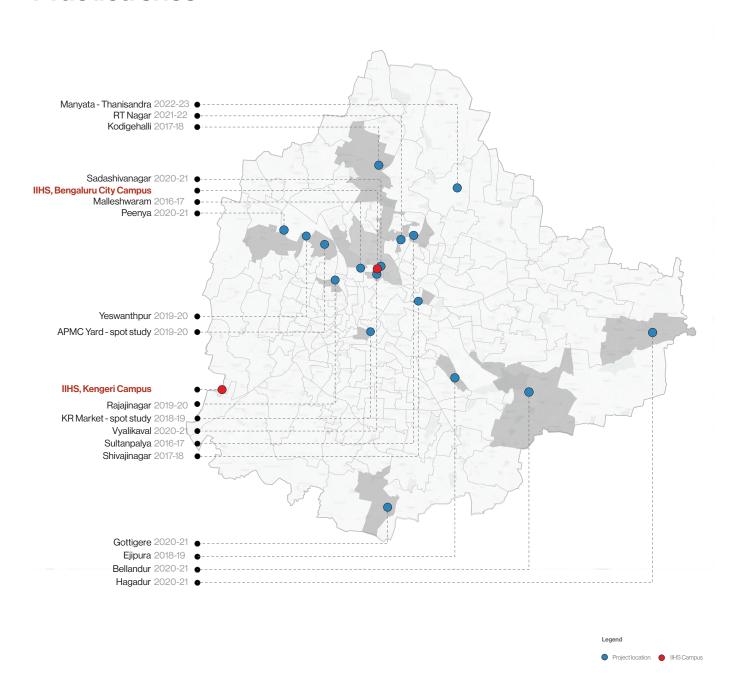

## **Practica sites**

Through Practica, Fellows test and reformulate classroom learning by engaging in field-based enquiry and proposition in specific, bounded neighbourhoods (e.g., a Municipal Ward) and geographies (e.g., corridors).